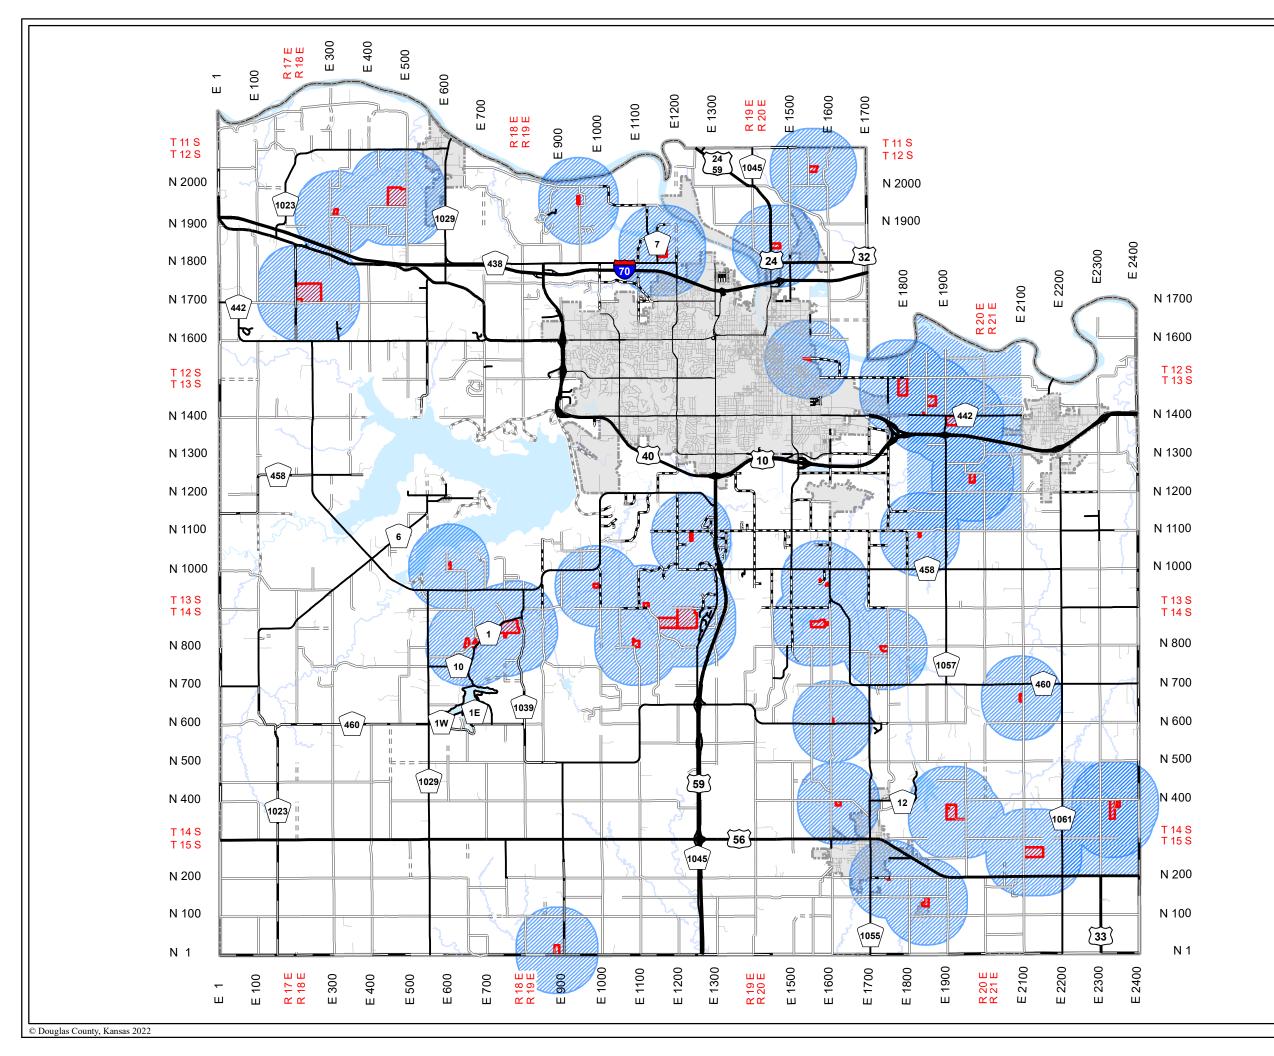

## **Sensitive Crop Locations**

DGCO Sensitive Crop Locations
Protection Zone

The locations show in the red hatch have been registered in the Sensitive Crop Program with Douglas County, KS. If chemicals are to be sprayed in the blue hatched or Protection Zones, the property owner should be notified prior to the spray date. To find a list of landowners and phone numbers, or for more information on the Sensitive Crop Program, please contact the Douglas County Public Works Operations Division.

Date: May 18, 2022

Produced By: Douglas County Public Works

MAP DISCLAIMER: All data, information, and maps are provided "as is" without warranty or any representation of accuracy, timeliness of completeness. The burden for determining accuracy, completeness, timeliness, merchantability and fitness for or the appropriateness for use rests solely on the requester. Douglas County makes no warranties, express or implied, as to the use of the information obtained here. There are no implied warranties of merchantability or fitness for a particular purpose.